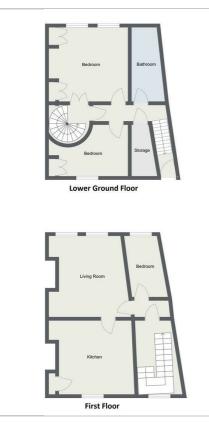

## **Floor Plan**

Raised Ground Floor

- Pair of Duplex Flats
- Desirable Grade II Listed Street Two x Two Bedroom Flats
- Large Living Rooms & Kitchens Period Features Throughout
- Private Rear Yard/Gardens
- Close to Newcastle Uni & RVI
- Rare to the Market

The building has a communal raised ground floor entrance with private access thereafter. The lower flat occupies the raised ground and lower ground floors whilst the upper flat occupies the first and second floors.