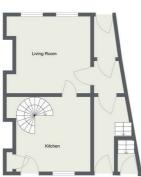

## **Floor Plan**

Raised Ground Floor

- Pair of Duplex Flats
- Desirable Grade II Listed Street Two x Two Bedroom Flats
- Large Living Rooms & Kitchens Period Features Throughout
- Private Rear Yard/Gardens
- Close to Newcastle Uni & RVI
- Rare to the Market

The building has a communal raised ground floor entrance with private access thereafter. The lower flat occupies the raised ground and lower ground floors whilst the upper flat occupies the first and second floors.