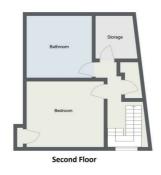

## **Floor Plan**

Raised Ground Floor

- Pair of Duplex Flats
- Desirable Grade II Listed Street Two x Two Bedroom Flats
- Large Living Rooms & Kitchens Period Features Throughout
- Private Rear Yard/Gardens
- Close to Newcastle Uni & RVI
- Rare to the Market

The building has a communal raised ground floor entrance with private access thereafter. The lower flat occupies the raised ground and lower ground floors whilst the upper flat occupies the first and second floors.